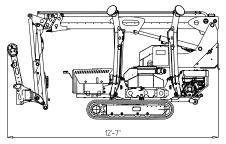

## SPECIFICATIONS

| Max. working height                 | 44'                               |
|-------------------------------------|-----------------------------------|
| Max. outreach                       | 25'7"                             |
| Max. basket load                    | 440 lbs                           |
| Basket size                         | 4'6" x 2'3" (2-man basket)        |
| Basket rotation                     | ± 70° (± 90° with 1-man basket)   |
| Turret rotation                     | 360° non-continuous               |
| Traveling length                    | 12'7" (14'5" with basket)         |
| Traveling height                    | 6'6"                              |
| Traveling width                     | 2'6" narrow mode / 3'3" wide mode |
| Outrigger Spread                    | 8'9" x 9'                         |
| Battery                             | 24V Lithium Ion Hybrid Power      |
| Gasoline Engine                     | Honda Gasoline, 10 HP             |
| Total weight                        | 3,638 lbs                         |
| Gradability, max. across slope      | 21% (12°)                         |
| Gradability, max. up and down slope | 29% (16°)                         |
| Deployment ability on slopes up to  | 29% (16°)                         |