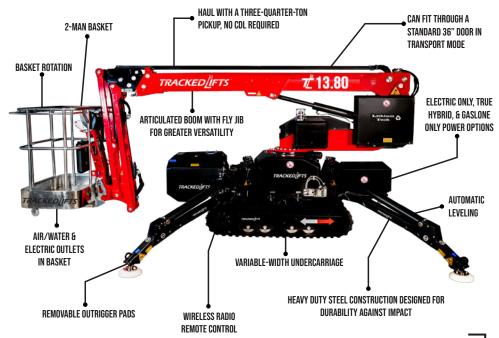

44' WORKING HEIGHT

## SPECIFICATIONS

| Max. working height                 | 44'                               |
|-------------------------------------|-----------------------------------|
| Max. outreach                       | 25'7"                             |
| Max. basket load                    | 440 lbs                           |
| Basket size                         | 4'6" x 2'3" (2-man basket)        |
| Basket rotation                     | ± 70° (± 90° with 1-man basket)   |
| Turret rotation                     | 360° non-continuous               |
| Traveling length                    | 12'7" (14'5" with basket)         |
| Traveling height                    | 6'6"                              |
| Traveling width                     | 2'6" narrow mode / 3'3" wide mode |
| Outrigger Spread                    | 8'9" x 9'                         |
| Battery                             | 24V Lithium Ion Hybrid Power      |
| Gasoline Engine                     | Honda Gasoline, 10 HP             |
| Total weight                        | 3,638 lbs                         |
| Gradability, max. across slope      | 21% (12°)                         |
| Gradability, max. up and down slope | 29% (16°)                         |
| Deployment ability on slopes up to  | 29% (16°)                         |