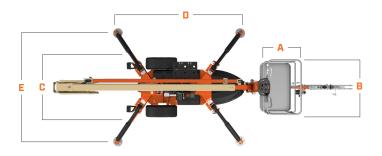

## DIMENSIONS

All dimensions are approximate

| Α.                             | Platform Width             | 30-in / 0.76-m                    |
|--------------------------------|----------------------------|-----------------------------------|
| В.                             | Platform Length            | 48-in / 1.22-m                    |
| C.                             | Machine Width              | 5-ft 2.75-in / 1.6-m              |
| D.                             | Outrigger Footprint Length | 11-ft 7-in / 3.5-m                |
| Ε.                             | Outrigger Footprint Width  | 10-ft 5-in / 3.2-m                |
| F                              | Machine Height             | 6-ft 7-in / 2.0-m                 |
| G.                             | Machine Length             | 21-ft 9.5-in / 6.6-m <sup>1</sup> |
| 1. With surge brake, 2-in ball |                            |                                   |