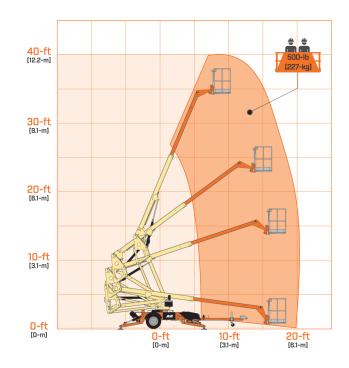

## **REACH DIAGRAM**

We provide coverage for one (1) full year, and cover all specified major structural components for five (5) years. Due to continuous product improvements, we reserve the right to make specification and/or equipment changes without prior notification. This machine meets or exceeds applicable ANSI and CSA requirements based on machine configuration as originally manufactured for intended applications. Please reference the serial number plate on the machine for additional information.