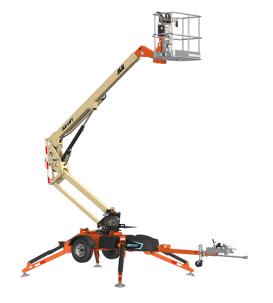

BOOM LIFT

#### **Platform Height** 34-ft 6.25-in / 10.5-m

**Horizontal Outreach** 18-ft 9-in / 5.7-m

**Towing Speed** 65 mph / 105 km/h

**Platform Capacity** 500-lb / 227-kg