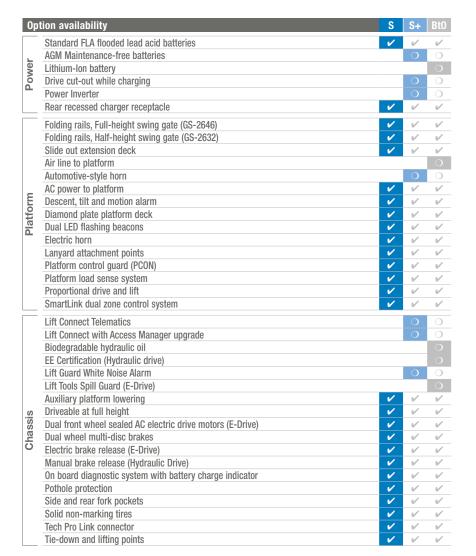

#### SKU: Standard Model

• GS2632E1AE0003: GS-2632, E-Drive

• GS263201AE0007: GS-2632, Hydraulic drive

\* Build to Order

#### SKU: Standard Model

• GS264601AE0003: GS-2646, E-Drive

S Standard S+ Standard + Bt0 **Build to Order** Standard Features **Options** 

Indoor & Outdoor Use Side Forklift Pockets

**Optional E-Drive** 