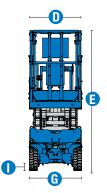

## **Specifications**

| Models                                                                                                                                                                                                                                                                                                                                                                                                                                                                                                                                                                                                                                                                                                                                                                                                                                                                                                                                                                                                                                                                                                                                                                                                                                                                                                                                                                                                                                                                                                            | GS-2632     |         | GS-2646     |         |
|-------------------------------------------------------------------------------------------------------------------------------------------------------------------------------------------------------------------------------------------------------------------------------------------------------------------------------------------------------------------------------------------------------------------------------------------------------------------------------------------------------------------------------------------------------------------------------------------------------------------------------------------------------------------------------------------------------------------------------------------------------------------------------------------------------------------------------------------------------------------------------------------------------------------------------------------------------------------------------------------------------------------------------------------------------------------------------------------------------------------------------------------------------------------------------------------------------------------------------------------------------------------------------------------------------------------------------------------------------------------------------------------------------------------------------------------------------------------------------------------------------------------|-------------|---------|-------------|---------|
| Measurements                                                                                                                                                                                                                                                                                                                                                                                                                                                                                                                                                                                                                                                                                                                                                                                                                                                                                                                                                                                                                                                                                                                                                                                                                                                                                                                                                                                                                                                                                                      | US          | Metric  | US          | Metric  |
| Working height max indoor <sup>(1)</sup>                                                                                                                                                                                                                                                                                                                                                                                                                                                                                                                                                                                                                                                                                                                                                                                                                                                                                                                                                                                                                                                                                                                                                                                                                                                                                                                                                                                                                                                                          | 32 ft 1 in  | 9.96 m  | 32ft 1 in   | 9.96 m  |
| Working height max outdoor <sup>(1)</sup>                                                                                                                                                                                                                                                                                                                                                                                                                                                                                                                                                                                                                                                                                                                                                                                                                                                                                                                                                                                                                                                                                                                                                                                                                                                                                                                                                                                                                                                                         | 25 ft       | 7.79 m  | 25 ft 8 in  | 7.99 m  |
| A Platform height max indoor                                                                                                                                                                                                                                                                                                                                                                                                                                                                                                                                                                                                                                                                                                                                                                                                                                                                                                                                                                                                                                                                                                                                                                                                                                                                                                                                                                                                                                                                                      | 26 ft 1 in  | 7.96 m  | 26 ft 1 in  | 7.96 m  |
| Platform height max outdoor                                                                                                                                                                                                                                                                                                                                                                                                                                                                                                                                                                                                                                                                                                                                                                                                                                                                                                                                                                                                                                                                                                                                                                                                                                                                                                                                                                                                                                                                                       | 19ft        | 5.79 m  | 19ft 8in    | 5.99 m  |
| B Platform height - stowed                                                                                                                                                                                                                                                                                                                                                                                                                                                                                                                                                                                                                                                                                                                                                                                                                                                                                                                                                                                                                                                                                                                                                                                                                                                                                                                                                                                                                                                                                        | 3 ft 11 in  | 1.19 m  | 3 ft 11 in  | 1.19 m  |
| Platform length - outside                                                                                                                                                                                                                                                                                                                                                                                                                                                                                                                                                                                                                                                                                                                                                                                                                                                                                                                                                                                                                                                                                                                                                                                                                                                                                                                                                                                                                                                                                         | 7ft 5in     | 2.26 m  | 7 ft 5 in   | 2.26 m  |
| Platform length - outside, extended                                                                                                                                                                                                                                                                                                                                                                                                                                                                                                                                                                                                                                                                                                                                                                                                                                                                                                                                                                                                                                                                                                                                                                                                                                                                                                                                                                                                                                                                               | 10 ft 5 in  | 3.18 m  | 10ft 5in    | 3.18 m  |
| Slide-out platform extension deck - length                                                                                                                                                                                                                                                                                                                                                                                                                                                                                                                                                                                                                                                                                                                                                                                                                                                                                                                                                                                                                                                                                                                                                                                                                                                                                                                                                                                                                                                                        | 3 ft        | 0.91 m  | 3ft         | 0.91 m  |
| D Platform width - outside                                                                                                                                                                                                                                                                                                                                                                                                                                                                                                                                                                                                                                                                                                                                                                                                                                                                                                                                                                                                                                                                                                                                                                                                                                                                                                                                                                                                                                                                                        | 32.9 in     | 0.84 m  | 3 ft 10 in  | 1.18 m  |
| Guardrail height                                                                                                                                                                                                                                                                                                                                                                                                                                                                                                                                                                                                                                                                                                                                                                                                                                                                                                                                                                                                                                                                                                                                                                                                                                                                                                                                                                                                                                                                                                  | 3 ft 7 in   | 1.10 m  | 3 ft 7 in   | 1.10 m  |
| Toeboard height                                                                                                                                                                                                                                                                                                                                                                                                                                                                                                                                                                                                                                                                                                                                                                                                                                                                                                                                                                                                                                                                                                                                                                                                                                                                                                                                                                                                                                                                                                   | 6 in        | 15 cm   | 6 in        | 15 cm   |
| Machine Height - stowed (folding rails)                                                                                                                                                                                                                                                                                                                                                                                                                                                                                                                                                                                                                                                                                                                                                                                                                                                                                                                                                                                                                                                                                                                                                                                                                                                                                                                                                                                                                                                                           | 7ft 7in     | 2.31 m  | 7ft 7in     | 2.31 m  |
| Machine Height - stowed (rails lowered)                                                                                                                                                                                                                                                                                                                                                                                                                                                                                                                                                                                                                                                                                                                                                                                                                                                                                                                                                                                                                                                                                                                                                                                                                                                                                                                                                                                                                                                                           | 6ft 4in     | 1.94 m  | 5ft 7in     | 1.70 m  |
| Delight Length machine - stowed                                                                                                                                                                                                                                                                                                                                                                                                                                                                                                                                                                                                                                                                                                                                                                                                                                                                                                                                                                                                                                                                                                                                                                                                                                                                                                                                                                                                                                                                                   | 8ft         | 2.44 m  | 8ft         | 2.44 m  |
| Delight Length machine - stowed, extended                                                                                                                                                                                                                                                                                                                                                                                                                                                                                                                                                                                                                                                                                                                                                                                                                                                                                                                                                                                                                                                                                                                                                                                                                                                                                                                                                                                                                                                                         | 10 ft 11 in | 3.33 m  | 10 ft 11 in | 3.33 m  |
| G Width                                                                                                                                                                                                                                                                                                                                                                                                                                                                                                                                                                                                                                                                                                                                                                                                                                                                                                                                                                                                                                                                                                                                                                                                                                                                                                                                                                                                                                                                                                           | 32.2 in     | 0.82 cm | 3 ft 10 in  | 1.18 m  |
| Wheelbase Wheelba | 6ft 1in     | 1.85 m  | 6ft 1 in    | 1.85 m  |
| ■ Ground clearance (center) - pothole guards retracted                                                                                                                                                                                                                                                                                                                                                                                                                                                                                                                                                                                                                                                                                                                                                                                                                                                                                                                                                                                                                                                                                                                                                                                                                                                                                                                                                                                                                                                            | 5 in        | 12 cm   | 5 in        | 12 cm   |
| Ground clearance - pothole guards deployed                                                                                                                                                                                                                                                                                                                                                                                                                                                                                                                                                                                                                                                                                                                                                                                                                                                                                                                                                                                                                                                                                                                                                                                                                                                                                                                                                                                                                                                                        | 0.9 in      | 2.30 cm | 0.9 in      | 2.30 cm |