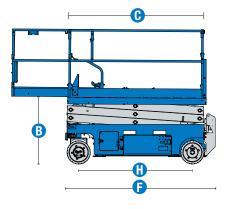

## **Specifications**

| Models                                                                                                                                                                                                                                                                                                                                                                                                                                                                                                                                                                                                                                                                                                                                                                                                                                                                                                                                                                                                                                                                                                                                                                                                                                                                                                                                                                                                                                                                                                            | GS-2632     |         | GS-2646     |         |
|-------------------------------------------------------------------------------------------------------------------------------------------------------------------------------------------------------------------------------------------------------------------------------------------------------------------------------------------------------------------------------------------------------------------------------------------------------------------------------------------------------------------------------------------------------------------------------------------------------------------------------------------------------------------------------------------------------------------------------------------------------------------------------------------------------------------------------------------------------------------------------------------------------------------------------------------------------------------------------------------------------------------------------------------------------------------------------------------------------------------------------------------------------------------------------------------------------------------------------------------------------------------------------------------------------------------------------------------------------------------------------------------------------------------------------------------------------------------------------------------------------------------|-------------|---------|-------------|---------|
| Measurements                                                                                                                                                                                                                                                                                                                                                                                                                                                                                                                                                                                                                                                                                                                                                                                                                                                                                                                                                                                                                                                                                                                                                                                                                                                                                                                                                                                                                                                                                                      | US          | Metric  | US          | Metric  |
| Working height max indoor <sup>(1)</sup>                                                                                                                                                                                                                                                                                                                                                                                                                                                                                                                                                                                                                                                                                                                                                                                                                                                                                                                                                                                                                                                                                                                                                                                                                                                                                                                                                                                                                                                                          | 32 ft 1 in  | 9.96 m  | 32ft 1 in   | 9.96 m  |
| Working height max outdoor <sup>(1)</sup>                                                                                                                                                                                                                                                                                                                                                                                                                                                                                                                                                                                                                                                                                                                                                                                                                                                                                                                                                                                                                                                                                                                                                                                                                                                                                                                                                                                                                                                                         | 25 ft       | 7.79 m  | 25 ft 8 in  | 7.99 m  |
| A Platform height max indoor                                                                                                                                                                                                                                                                                                                                                                                                                                                                                                                                                                                                                                                                                                                                                                                                                                                                                                                                                                                                                                                                                                                                                                                                                                                                                                                                                                                                                                                                                      | 26 ft 1 in  | 7.96 m  | 26 ft 1 in  | 7.96 m  |
| Platform height max outdoor                                                                                                                                                                                                                                                                                                                                                                                                                                                                                                                                                                                                                                                                                                                                                                                                                                                                                                                                                                                                                                                                                                                                                                                                                                                                                                                                                                                                                                                                                       | 19ft        | 5.79 m  | 19ft 8in    | 5.99 m  |
| B Platform height - stowed                                                                                                                                                                                                                                                                                                                                                                                                                                                                                                                                                                                                                                                                                                                                                                                                                                                                                                                                                                                                                                                                                                                                                                                                                                                                                                                                                                                                                                                                                        | 3 ft 11 in  | 1.19 m  | 3 ft 11 in  | 1.19 m  |
| Platform length - outside                                                                                                                                                                                                                                                                                                                                                                                                                                                                                                                                                                                                                                                                                                                                                                                                                                                                                                                                                                                                                                                                                                                                                                                                                                                                                                                                                                                                                                                                                         | 7ft 5in     | 2.26 m  | 7 ft 5 in   | 2.26 m  |
| Platform length - outside, extended                                                                                                                                                                                                                                                                                                                                                                                                                                                                                                                                                                                                                                                                                                                                                                                                                                                                                                                                                                                                                                                                                                                                                                                                                                                                                                                                                                                                                                                                               | 10 ft 5 in  | 3.18 m  | 10ft 5in    | 3.18 m  |
| Slide-out platform extension deck - length                                                                                                                                                                                                                                                                                                                                                                                                                                                                                                                                                                                                                                                                                                                                                                                                                                                                                                                                                                                                                                                                                                                                                                                                                                                                                                                                                                                                                                                                        | 3 ft        | 0.91 m  | 3ft         | 0.91 m  |
| D Platform width - outside                                                                                                                                                                                                                                                                                                                                                                                                                                                                                                                                                                                                                                                                                                                                                                                                                                                                                                                                                                                                                                                                                                                                                                                                                                                                                                                                                                                                                                                                                        | 32.9 in     | 0.84 m  | 3 ft 10 in  | 1.18 m  |
| Guardrail height                                                                                                                                                                                                                                                                                                                                                                                                                                                                                                                                                                                                                                                                                                                                                                                                                                                                                                                                                                                                                                                                                                                                                                                                                                                                                                                                                                                                                                                                                                  | 3 ft 7 in   | 1.10 m  | 3 ft 7 in   | 1.10 m  |
| Toeboard height                                                                                                                                                                                                                                                                                                                                                                                                                                                                                                                                                                                                                                                                                                                                                                                                                                                                                                                                                                                                                                                                                                                                                                                                                                                                                                                                                                                                                                                                                                   | 6 in        | 15 cm   | 6 in        | 15 cm   |
| Machine Height - stowed (folding rails)                                                                                                                                                                                                                                                                                                                                                                                                                                                                                                                                                                                                                                                                                                                                                                                                                                                                                                                                                                                                                                                                                                                                                                                                                                                                                                                                                                                                                                                                           | 7ft 7in     | 2.31 m  | 7ft 7in     | 2.31 m  |
| Machine Height - stowed (rails lowered)                                                                                                                                                                                                                                                                                                                                                                                                                                                                                                                                                                                                                                                                                                                                                                                                                                                                                                                                                                                                                                                                                                                                                                                                                                                                                                                                                                                                                                                                           | 6ft 4in     | 1.94 m  | 5ft 7in     | 1.70 m  |
| Delight Length machine - stowed                                                                                                                                                                                                                                                                                                                                                                                                                                                                                                                                                                                                                                                                                                                                                                                                                                                                                                                                                                                                                                                                                                                                                                                                                                                                                                                                                                                                                                                                                   | 8ft         | 2.44 m  | 8ft         | 2.44 m  |
| Delight Length machine - stowed, extended                                                                                                                                                                                                                                                                                                                                                                                                                                                                                                                                                                                                                                                                                                                                                                                                                                                                                                                                                                                                                                                                                                                                                                                                                                                                                                                                                                                                                                                                         | 10 ft 11 in | 3.33 m  | 10 ft 11 in | 3.33 m  |
| G Width                                                                                                                                                                                                                                                                                                                                                                                                                                                                                                                                                                                                                                                                                                                                                                                                                                                                                                                                                                                                                                                                                                                                                                                                                                                                                                                                                                                                                                                                                                           | 32.2 in     | 0.82 cm | 3 ft 10 in  | 1.18 m  |
| Wheelbase Wheelba | 6ft 1in     | 1.85 m  | 6ft 1 in    | 1.85 m  |
| ■ Ground clearance (center) - pothole guards retracted                                                                                                                                                                                                                                                                                                                                                                                                                                                                                                                                                                                                                                                                                                                                                                                                                                                                                                                                                                                                                                                                                                                                                                                                                                                                                                                                                                                                                                                            | 5 in        | 12 cm   | 5 in        | 12 cm   |
| Ground clearance - pothole guards deployed                                                                                                                                                                                                                                                                                                                                                                                                                                                                                                                                                                                                                                                                                                                                                                                                                                                                                                                                                                                                                                                                                                                                                                                                                                                                                                                                                                                                                                                                        | 0.9 in      | 2.30 cm | 0.9 in      | 2.30 cm |