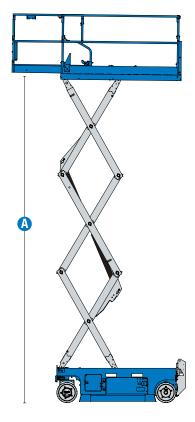

## **Specifications**

| Models                                                                                                                                                                                                                                                                                                                                                                                                                                                                                                                                                                                                                                                                                                                                                                                                                                                                                                                                                                                                                                                                                                                                                                                                                                                                                                                                                                                                                                                                                                            | GS-2632     |         | GS-2646     |         |
|-------------------------------------------------------------------------------------------------------------------------------------------------------------------------------------------------------------------------------------------------------------------------------------------------------------------------------------------------------------------------------------------------------------------------------------------------------------------------------------------------------------------------------------------------------------------------------------------------------------------------------------------------------------------------------------------------------------------------------------------------------------------------------------------------------------------------------------------------------------------------------------------------------------------------------------------------------------------------------------------------------------------------------------------------------------------------------------------------------------------------------------------------------------------------------------------------------------------------------------------------------------------------------------------------------------------------------------------------------------------------------------------------------------------------------------------------------------------------------------------------------------------|-------------|---------|-------------|---------|
| Measurements                                                                                                                                                                                                                                                                                                                                                                                                                                                                                                                                                                                                                                                                                                                                                                                                                                                                                                                                                                                                                                                                                                                                                                                                                                                                                                                                                                                                                                                                                                      | US          | Metric  | US          | Metric  |
| Working height max indoor <sup>(1)</sup>                                                                                                                                                                                                                                                                                                                                                                                                                                                                                                                                                                                                                                                                                                                                                                                                                                                                                                                                                                                                                                                                                                                                                                                                                                                                                                                                                                                                                                                                          | 32 ft 1 in  | 9.96 m  | 32ft 1 in   | 9.96 m  |
| Working height max outdoor <sup>(1)</sup>                                                                                                                                                                                                                                                                                                                                                                                                                                                                                                                                                                                                                                                                                                                                                                                                                                                                                                                                                                                                                                                                                                                                                                                                                                                                                                                                                                                                                                                                         | 25 ft       | 7.79 m  | 25 ft 8 in  | 7.99 m  |
| A Platform height max indoor                                                                                                                                                                                                                                                                                                                                                                                                                                                                                                                                                                                                                                                                                                                                                                                                                                                                                                                                                                                                                                                                                                                                                                                                                                                                                                                                                                                                                                                                                      | 26 ft 1 in  | 7.96 m  | 26 ft 1 in  | 7.96 m  |
| Platform height max outdoor                                                                                                                                                                                                                                                                                                                                                                                                                                                                                                                                                                                                                                                                                                                                                                                                                                                                                                                                                                                                                                                                                                                                                                                                                                                                                                                                                                                                                                                                                       | 19ft        | 5.79 m  | 19ft 8in    | 5.99 m  |
| B Platform height - stowed                                                                                                                                                                                                                                                                                                                                                                                                                                                                                                                                                                                                                                                                                                                                                                                                                                                                                                                                                                                                                                                                                                                                                                                                                                                                                                                                                                                                                                                                                        | 3 ft 11 in  | 1.19 m  | 3 ft 11 in  | 1.19 m  |
| Platform length - outside                                                                                                                                                                                                                                                                                                                                                                                                                                                                                                                                                                                                                                                                                                                                                                                                                                                                                                                                                                                                                                                                                                                                                                                                                                                                                                                                                                                                                                                                                         | 7ft 5in     | 2.26 m  | 7 ft 5 in   | 2.26 m  |
| Platform length - outside, extended                                                                                                                                                                                                                                                                                                                                                                                                                                                                                                                                                                                                                                                                                                                                                                                                                                                                                                                                                                                                                                                                                                                                                                                                                                                                                                                                                                                                                                                                               | 10 ft 5 in  | 3.18 m  | 10ft 5in    | 3.18 m  |
| Slide-out platform extension deck - length                                                                                                                                                                                                                                                                                                                                                                                                                                                                                                                                                                                                                                                                                                                                                                                                                                                                                                                                                                                                                                                                                                                                                                                                                                                                                                                                                                                                                                                                        | 3 ft        | 0.91 m  | 3ft         | 0.91 m  |
| D Platform width - outside                                                                                                                                                                                                                                                                                                                                                                                                                                                                                                                                                                                                                                                                                                                                                                                                                                                                                                                                                                                                                                                                                                                                                                                                                                                                                                                                                                                                                                                                                        | 32.9 in     | 0.84 m  | 3 ft 10 in  | 1.18 m  |
| Guardrail height                                                                                                                                                                                                                                                                                                                                                                                                                                                                                                                                                                                                                                                                                                                                                                                                                                                                                                                                                                                                                                                                                                                                                                                                                                                                                                                                                                                                                                                                                                  | 3 ft 7 in   | 1.10 m  | 3 ft 7 in   | 1.10 m  |
| Toeboard height                                                                                                                                                                                                                                                                                                                                                                                                                                                                                                                                                                                                                                                                                                                                                                                                                                                                                                                                                                                                                                                                                                                                                                                                                                                                                                                                                                                                                                                                                                   | 6 in        | 15 cm   | 6 in        | 15 cm   |
| Machine Height - stowed (folding rails)                                                                                                                                                                                                                                                                                                                                                                                                                                                                                                                                                                                                                                                                                                                                                                                                                                                                                                                                                                                                                                                                                                                                                                                                                                                                                                                                                                                                                                                                           | 7ft 7in     | 2.31 m  | 7ft 7in     | 2.31 m  |
| Machine Height - stowed (rails lowered)                                                                                                                                                                                                                                                                                                                                                                                                                                                                                                                                                                                                                                                                                                                                                                                                                                                                                                                                                                                                                                                                                                                                                                                                                                                                                                                                                                                                                                                                           | 6ft 4in     | 1.94 m  | 5ft 7in     | 1.70 m  |
| Delight Length machine - stowed                                                                                                                                                                                                                                                                                                                                                                                                                                                                                                                                                                                                                                                                                                                                                                                                                                                                                                                                                                                                                                                                                                                                                                                                                                                                                                                                                                                                                                                                                   | 8ft         | 2.44 m  | 8ft         | 2.44 m  |
| Delight Length machine - stowed, extended                                                                                                                                                                                                                                                                                                                                                                                                                                                                                                                                                                                                                                                                                                                                                                                                                                                                                                                                                                                                                                                                                                                                                                                                                                                                                                                                                                                                                                                                         | 10 ft 11 in | 3.33 m  | 10 ft 11 in | 3.33 m  |
| G Width                                                                                                                                                                                                                                                                                                                                                                                                                                                                                                                                                                                                                                                                                                                                                                                                                                                                                                                                                                                                                                                                                                                                                                                                                                                                                                                                                                                                                                                                                                           | 32.2 in     | 0.82 cm | 3 ft 10 in  | 1.18 m  |
| Wheelbase Wheelba | 6ft 1in     | 1.85 m  | 6ft 1 in    | 1.85 m  |
| ■ Ground clearance (center) - pothole guards retracted                                                                                                                                                                                                                                                                                                                                                                                                                                                                                                                                                                                                                                                                                                                                                                                                                                                                                                                                                                                                                                                                                                                                                                                                                                                                                                                                                                                                                                                            | 5 in        | 12 cm   | 5 in        | 12 cm   |
| Ground clearance - pothole guards deployed                                                                                                                                                                                                                                                                                                                                                                                                                                                                                                                                                                                                                                                                                                                                                                                                                                                                                                                                                                                                                                                                                                                                                                                                                                                                                                                                                                                                                                                                        | 0.9 in      | 2.30 cm | 0.9 in      | 2.30 cm |